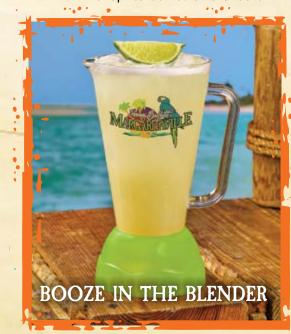

### TROPICAL THUNDER

Ole Smoky® Blackberry and Hunch Punch Moonshine, lemonade and blueberry pomegranate purée. Served on the rocks

> BOOZE in the Blender

**ENJOY YOUR SPECIALTY DRINK OR** DRAFT BEER IN A 22 OZ TAKE-HOME MARGARITAVILLE SOUVENIR BLENDER CUP