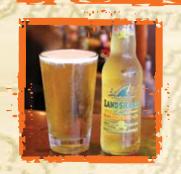

#### LANDSHARK® MULE

Tito's® Vodka, LandShark® Lager and our house ginger and lime blend. Served on the rocks

# BEER

LOADED LANDSHARK® Try a LandShark® Lager topped off with Margaritaville Island Lime Tequila