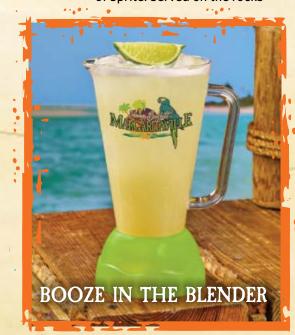

#### TROPICAL THUNDER

Ole Smoky® Blackberry and Hunch Punch Moonshine, lemonade and blueberry pomegranate purée. Served on the rocks

BOOZE in the Blender

ENJOY YOUR SPECIALTY DRINK OR
DRAFT BEER IN A 22 OZ TAKE-HOME
MARGARITAVILLE SOUVENIR BLENDER CUP