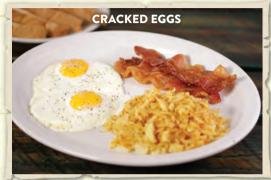

### **CRACKED EGGS**

Two eggs any style with hash brown potatoes, choice of crispy bacon or sausage and your choice of white or wheat toast\*\* (950 calories) \$13.99

Substitute ham for \$1.00