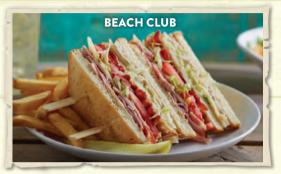

### **BEACH CLUB**

Sliced turkey and ham, Swiss cheese, applewood-smoked bacon, lettuce, sliced tomato and Dijon aioli on toasted country white bread (1200 calories) \$18.50