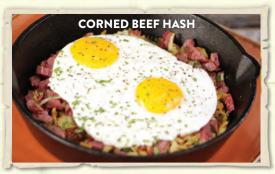

### **CORNED BEEF HASH**

House made corned beef, slow roasted for eight hours, mixed with hash brown potatoes and green onions, topped with two eggs any style and your choice of white or wheat toast\*\* (850 calories) \$16.50