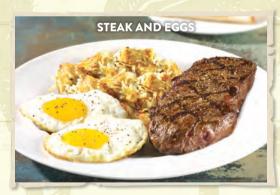

### STEAK AND EGGS

12oz NY Strip served with two eggs any style, hash brown potatoes and your choice of white or wheat toast\*\* (1540 calories) \$24.99

\*\*Cooked to order, consuming raw or undercooked meats could increase your risk of foodborne illness.