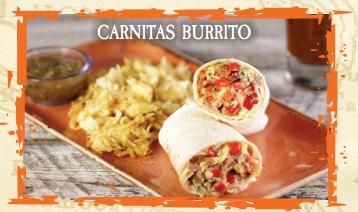

# CARNITAS BURRITO

Roasted pork, scrambled eggs, bacon, peppers and onions, Oaxaca cheese, guacamole, black bean puree, sour cream and pico de gallo wrapped in a flour tortilla. Served with hash brown potatoes and a side of salsa verde (1520 calories) \$17.99