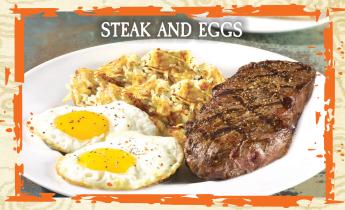

# STEAK AND EGGS

Charbroiled 6 oz NY strip steak served with two eggs any style, hash brown potatoes and your choice of white or wheat toast\*\* (1120 calories) \$17.99

All omelets are served with hash brown potatoes (310 calories) and your choice of white or wheat toast (270-350 calories)