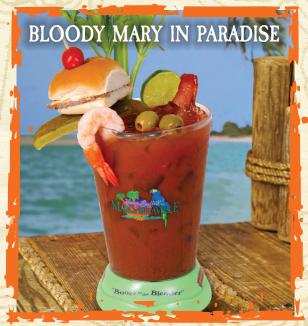

# **BLOODY MARY/MARIA IN PARADISE**

Your choice of Titos® Vodka or Margaritaville Gold Tequila, Demitri's® Bloody Mary Seasoning and topped with a cheeseburger slider, a chilled shrimp, pickle spear, queen olives, pickled spicy green beans and a celery stalk.

Served in a take-home Margaritaville Blender
Cup (610-820 calories) \$18.99