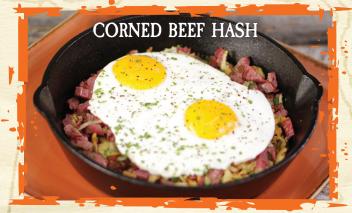

### CORNED BEEF HASH

House-made corned beef, slow roasted for eight hours, mixed with hash brown potatoes and green onions, topped with two eggs any style and your choice of white or wheat toast\*\* (850 calories) \$15.99