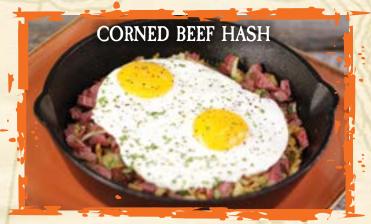

#### CORNED BEEF HASH

House-made corned beef, slow roasted for eight hours, mixed with hash brown potatoes and green onions, topped with two eggs any style and your choice of white or wheat toast\*\*