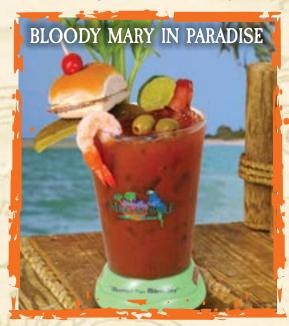

#### **BLOODY MARY IN PARADISE**

Made with Titos® Vodka, Demitri's® Bloody Mary Seasoning and topped with a cheeseburger slider, a chilled shrimp, pickle spear, queen olives, pickled spicy green beans and a celery stalk. Served in a take-home Margaritaville Blender Cup