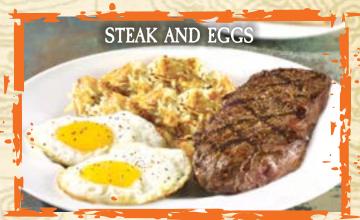

# STEAK & EGGS

Charbroiled 12oz NY strip steak served with two eggs any style, hash brown potatoes and your choice of white or wheat toast\*\*